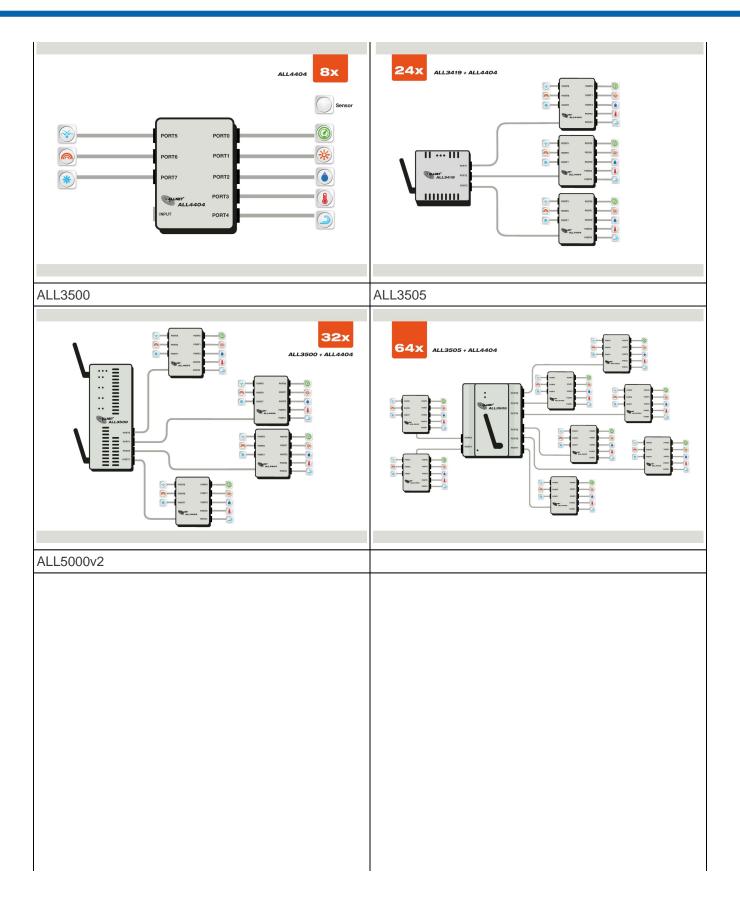

#### >>> Go to the shop article

Multiplexing module hub for star-shaped distribution of up to 8 sensor modules for ALL4500/ALL5000.

For the operation of the ALL4404 a base station/central unit is required. With the ALL4404 you expand the possible sensors by a factor of 8. A maximum of 1x ALL4404 can be connected per master port on the central station. The maximum cable length from the I2C sensor port is max. 100m and is NOT extended by the ALL4404 i.e. the maximum cable length through the hub is still 100m.

#### **Application example:**

| ALL4404 (Single) | ALL3419 |
|------------------|---------|
|                  |         |
|                  |         |
|                  |         |
|                  |         |
|                  |         |
|                  |         |
|                  |         |
|                  |         |
|                  |         |
|                  |         |
|                  |         |