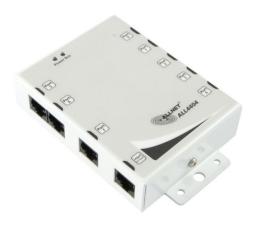

## **ALLNET ALL4404 / Multiplexing Modul-Hub 8 Ports**

#### >>> Go to the shop article

Multiplexing module hub for star-shaped distribution of up to 8 sensor modules for ALL4500/ALL5000.

For the operation of the ALL4404 a base station/central unit is required. With the ALL4404 you expand the possible sensors by a factor of 8. A maximum of 1x ALL4404 can be connected per master port on the central station. The maximum cable length from the I2C sensor port is max. 100m and is NOT extended by the ALL4404 i.e. the maximum cable length through the hub is still 100m.