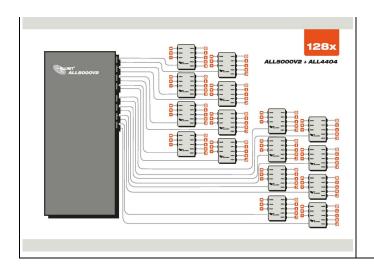

#### >>> Go to the shop article

Multiplexing module hub for star-shaped distribution of up to 8 sensor modules for ALL4500/ALL5000.

For the operation of the ALL4404 a base station/central unit is required. With the ALL4404 you expand the possible sensors by a factor of 8. A maximum of 1x ALL4404 can be connected per master port on the central station. The maximum cable length from the I2C sensor port is max. 100m and is NOT extended by the ALL4404 i.e. the maximum cable length through the hub is still 100m.

#### **Application example:**

| ALL4404 (Single) | ALL3419 |
|------------------|---------|
|                  |         |
|                  |         |
|                  |         |
|                  |         |
|                  |         |
|                  |         |
|                  |         |
|                  |         |
|                  |         |
|                  |         |
|                  |         |