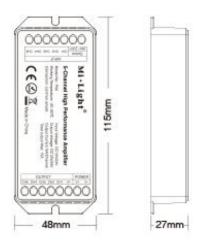

The **switching frequency of 10Mbps** guarantees fast and efficient signal transmission, ensuring smooth and flicker-free lighting.

With a compact size of **1154827mm**, the **5-Channel High Performance Amplifier** can be easily integrated into your lighting installation without taking up much space. The robust design ensures a long service life and reliable performance in various applications, from residential spaces to professional lighting projects.

## **SYNERGY 21**

Part No.: 157305 Vendor Part No.: PA5

Output Current: 6A/Channel Total output Max: 15A Switching Rate: 10Mbps Connection: Common anode Product Size: 115\*48\*27mm