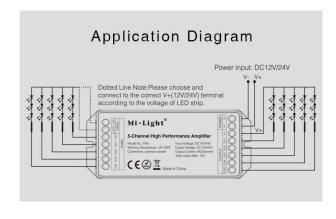

This amplifier works with an **input voltage of DC12/24V** and provides an **output voltage of DC12/24V**, making it a versatile choice for various LED applications. With an **output current of 6A per channel** and a **maximum total output power of 15A**, the amplifier offers the necessary power to operate even demanding lighting projects without any problems.

Product Name: 5-Channel High Performance Amplifier

Model No.: PA5

Work Temperature: -20~60? Input Voltage: DC12/24V Output Voltage: DC12/24V