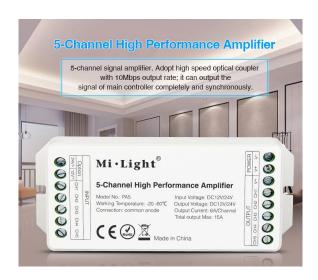

# Synergy 21 LED controller 5-channel amplifier \*Milight/Miboxer\*

The **5-Channel High Performance Amplifier** is the perfect solution for anyone who wants to amplify their LED lighting systems efficiently and powerfully. Developed for maximum performance and reliability, this amplifier enables a consistent and stable power supply for your LED luminaires.

This amplifier works with an **input voltage of DC12/24V** and provides an **output voltage of DC12/24V**, making it a versatile choice for various LED applications. With an **output current of 6A per channel** and a **maximum total output power of 15A**, the amplifier offers the necessary power to operate even demanding lighting projects without any problems.

The **switching frequency of 10Mbps** guarantees fast and efficient signal transmission, ensuring smooth and flicker-free lighting.

With a compact size of **1154827mm**, the **5-Channel High Performance Amplifier** can be easily integrated into your lighting installation without taking up much space. The robust design ensures a long service life and reliable performance in various applications, from residential spaces to professional lighting projects.

Product Name: 5-Channel High Performance Amplifier

Model No.: PA5

Work Temperature: -20~60? Input Voltage: DC12/24V Output Voltage: DC12/24V

## **SYNERGY 21**

Part No.: 157305 Vendor Part No.: PA5

Output Current: 6A/Channel Total output Max: 15A Switching Rate: 10Mbps Connection: Common anode Product Size: 115\*48\*27mm