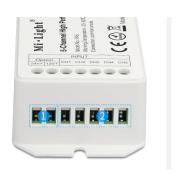

tial spaces to professional lighting projects.

Use the **5-Channel High Performance Amplifier** to take your LED lighting to the next level. By amplifying the current and stabilising the voltage, this amplifier ensures constant and brilliant lighting that lets your rooms shine in perfect light.

Product Name: 5-Channel High Performance Amplifier

Model No.: PA5

Work Temperature: -20~60? Input Voltage: DC12/24V Output Voltage: DC12/24V

## **SYNERGY 21**

Part No.: 157305 Vendor Part No.: PA5

Output Current: 6A/Channel Total output Max: 15A Switching Rate: 10Mbps Connection: Common anode Product Size: 115\*48\*27mm

#### **Additional Images**









# **SYNERGY 21**

Part No.: 157305 Vendor Part No.: PA5

#### Input port

Input power supply cable port
Input LED strips connecting port











#### **Accessories**

| Part No. | Name                                                                                 |
|----------|--------------------------------------------------------------------------------------|
| 148143   | ynergy 21 LED Controller RGB-WW (RGB-CCT) DC12/24V Strip/Panel 5in1*Milight/Miboxer* |
| 149145   | Synergy 21 LED controller RGB DC12/24V *Milight/Miboxer*                             |
| 149146   | Synergy 21 LED Controller RGB-W DC12/24V *Milight/Miboxer*                           |
| 149147   | Synergy 21 LED Controller RGB-WW (RGB-CCT) DC12/24V *Milight/Miboxer*                |
| 155626   | Synergy 21 LED controller RGB-WW (RGB-CCT) DC12/24V 5in1*MiLight* Alexa series       |

### www.synergy21.de