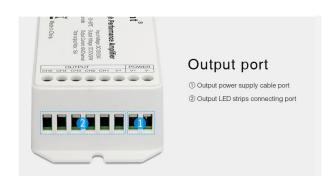

al spaces to professional lighting projects.

Use the **5-Channel High Performance Amplifier** to take your LED lighting to the next level. By amplifying the current and stabilising the voltage, this amplifier ensures constant and brilliant lighting that lets your rooms shine in perfect light.

Product Name: 5-Channel High Performance Amplifier

Model No.: PA5

Work Temperature: -20~60? Input Voltage: DC12/24V Output Voltage: DC12/24V

## **SYNERGY 21**

Part No.: 157305 Vendor Part No.: PA5

Output Current: 6A/Channel Total output Max: 15A Switching Rate: 10Mbps Connection: Common anode Product Size: 115\*48\*27mm

#### **Additional Images**









# **SYNERGY 21**

Part No.: 157305 Vendor Part No.: PA5

#### Input port

Input power supply cable port
Input LED strips connecting port











#### **Accessories**

| Part No. | Name                                                                                 |
|----------|--------------------------------------------------------------------------------------|
| 148143   | ynergy 21 LED Controller RGB-WW (RGB-CCT) DC12/24V Strip/Panel 5in1*Milight/Miboxer* |
| 149145   | Synergy 21 LED controller RGB DC12/24V *Milight/Miboxer*                             |
| 149146   | Synergy 21 LED Controller RGB-W DC12/24V *Milight/Miboxer*                           |
| 149147   | Synergy 21 LED Controller RGB-WW (RGB-CCT) DC12/24V *Milight/Miboxer*                |
| 155626   | Synergy 21 LED controller RGB-WW (RGB-CCT) DC12/24V 5in1*MiLight* Alexa series       |

### www.synergy21.de