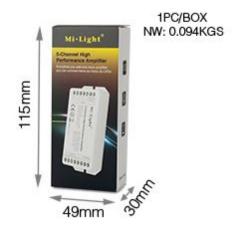

The **switching frequency of 10Mbps** guarantees fast and efficient signal transmission, ensuring smooth and flicker-free lighting.

With a compact size of **1154827mm**, the **5-Channel High Performance Amplifier** can be easily integrated into your lighting installation without taking up much space. The robust design ensures a long service life and reliable performance in various applications, from residential spaces to professional lighting projects.

## **SYNERGY 21**

Part No.: 157305 Vendor Part No.: PA5

Output Current: 6A/Channel Total output Max: 15A Switching Rate: 10Mbps Connection: Common anode Product Size: 115\*48\*27mm