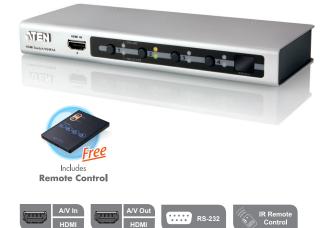

# **4-Port HDMI Switch**

Expand Your Home Theater System!

The VS481A 4-Port HDMI Switch allows you to quickly and easily connect 4 HDMI input sources to your HDMI display device. The VS481A allows convenient switching between digital devices such as DVD players, satellite receivers and digital camcorders. You can select the desired input source via a remote control unit or pushbuttons located on the front of the switch.

#### Features \_

- Allows up to four HDMI A/V sources to be connected to one HDMI display
- Toggle between A/V sources using remote control or front panel pushbuttons
- Supports high-resolution video HDTV resolutions of 480p, 720p, 1080i, 1080p (1920x1080); VGA, SVGA, SXGA, UXGA (1600x1200) and
- WUXGA (1920x1200)
- Supports 12-bit Deep Color for HDMI formats Supports Dolby True HD and DTS HD Master Audio
- Up to 60 Hz refresh rate
- Long distance transmission up to 20 m (24 AWG) and 15 m (28 AWG)
- Built-in bi-directional RS-232 serial remote port for high-end system control • Plug-and-play - no software installation required
- DDC Compatible
- HDMI 1.3b compliant
- HDCP 1.1 compliant
- Supports HDMI Type A 19-pin female connector
- Signaling rates up to 2.25 Gbits in support of 1080p display
- All-metal casing
- · LED indication of video source devices
- · Easy and affordable way to add four HDMI inputs to your home theater system

### Specifications .....

| Function               |                        |          | VS481A                                                                                                                |
|------------------------|------------------------|----------|-----------------------------------------------------------------------------------------------------------------------|
| Display Connections    |                        |          | 1                                                                                                                     |
| Connectors             | Device                 | HDMI In  | 4 x HDMI Type A Female (Black)                                                                                        |
|                        | Display                | HDMI Out | 1 x HDMI Type A Female (Black)                                                                                        |
|                        | RS-232 Port            |          | 1 x DB-9 Female (Black)                                                                                               |
|                        | Power                  |          | 1 x DC Jack                                                                                                           |
| LEDs                   | On Line                |          | 4 (Orange)                                                                                                            |
|                        | Selected               |          | 4 (Green)                                                                                                             |
| Video                  |                        |          | HDTV resolutions of 480p, 720p, 1080i,<br>1080p (1920x1080); VGA, SVGA, SXGA,<br>UXGA (1600x1200) , WUXGA (1920x1200) |
| Power Consumption      |                        |          | DC5.3V, 2.4W                                                                                                          |
| Environment            | Operating Temp.        |          | 0–50°C                                                                                                                |
|                        | Storage Temp.          |          | -20–60°C                                                                                                              |
|                        | Humidity               |          | 0–80% RH, Non-condensing                                                                                              |
| Physical<br>Properties | Housing                |          | Metal                                                                                                                 |
|                        | Weight                 |          | 0.47 kg                                                                                                               |
|                        | Dimensions (L x W x H) |          | 20.00 X 8.00 X 2.50 cm                                                                                                |