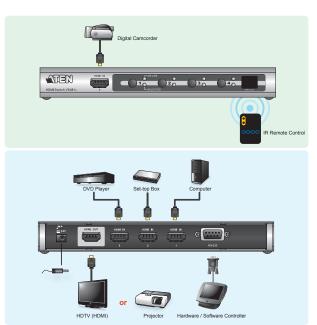

# **4-Port HDMI Switch**

Expand Your Home Theater System!

The VS481A 4-Port HDMI Switch allows you to quickly and easily connect 4 HDMI input sources to your HDMI display device. The VS481A allows convenient switching between digital devices such as DVD players, satellite receivers and digital camcorders. You can select the desired input source via a remote control unit or pushbuttons located on the front of the switch.

#### Setup -----