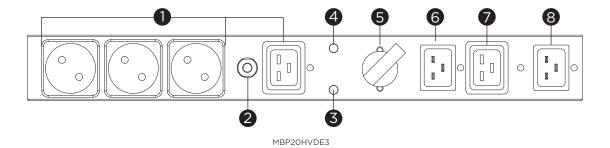

## **PRODUCT CALLOUTS**

- 1. AC Output Outlets
- 2. Output Circuit Breaker
- 3. "Normal" LED Indicator
- 4. "Bypass" LED Indicator

- 5. Manual Bypass Switch
- 6. "To UPS Output" Inlet
- 7. "To UPS Input" Outlet
- 8. "Utility Power" Inlet