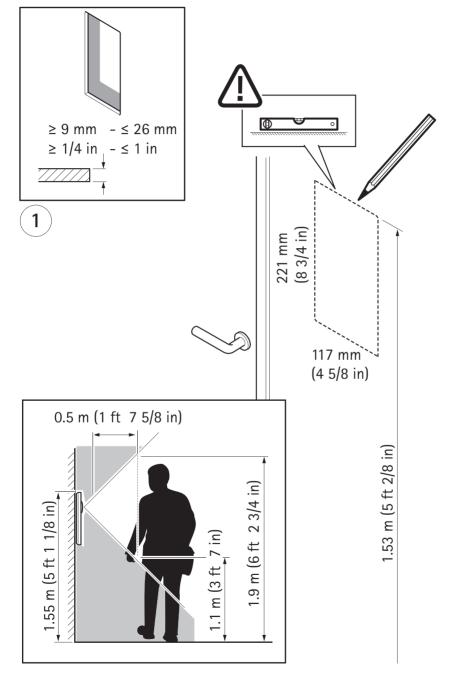

This product complies with the requirements of the legislative act Administration on the Control of Pollution Caused by Electronic Information Products (ACPEIP).

## Support

Should you require any technical assistance, please contact your Axis reseller. If your questions cannot be answered immediately, your reseller will forward your queries through the appropriate channels to ensure a rapid response. If you are connected to the Internet, you can:

- · download user documentation and software updates
- find answers to resolved problems in the FAQ database. Search by product, category, or phrase
- report problems to Axis support staff by logging in to your private support area
- chat with Axis support staff (selected countries only)
- visit Axis Support at www.axis.com/techsup

























(3)





## AXIS A8004 Junction Box Installation Guide

4





5





(7)



# Page 21





(11)









Installation Guide

AXIS A8004 Junction Box

 $^{\odot}$  Axis Communications AB, 2015

Ver. 1.0 Printed: May 2015 Part No. 1474220