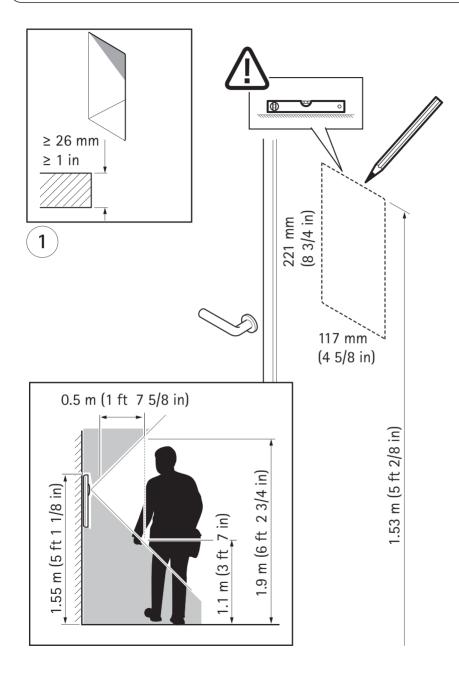

product complies with the requirements of the legislative act Administration on the Control of Pollution Caused by Electronic Information Products (ACPEIP).

## Support

Should you require any technical assistance, please contact your Axis reseller. If your questions cannot be answered immediately, your reseller will forward your queries through the appropriate channels to ensure a rapid response. If you are connected to the Internet, you can:

- · download user documentation and software updates
- find answers to resolved problems in the FAQ database. Search by product, category, or phrase
- report problems to Axis support staff by logging in to your private support area
- chat with Axis support staff (selected countries only)
- visit Axis Support at www.axis.com/techsup

























(3)





## AXIS A8004 Junction Box Installation Guide

4





5





(7)



# Page 21





(11)









Installation Guide

AXIS A8004 Junction Box

 $^{\odot}$  Axis Communications AB, 2015

Ver. 1.0 Printed: May 2015 Part No. 1474220