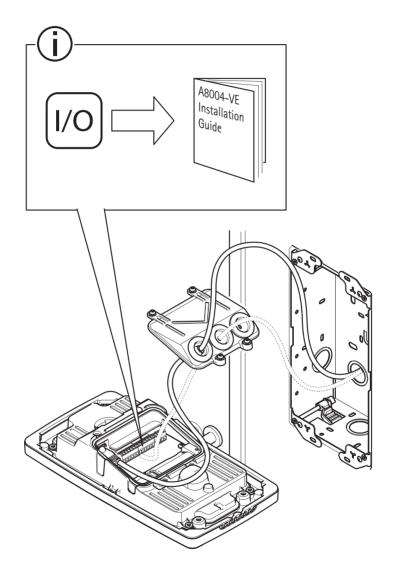

Control of Pollution Caused by Electronic Information Products (ACPEIP).

## Support

Should you require any technical assistance, please contact your Axis reseller. If your questions cannot be answered immediately, your reseller will forward your queries through the appropriate channels to ensure a rapid response. If you are connected to the Internet, you can:

- · download user documentation and software updates
- find answers to resolved problems in the FAQ database. Search by product, category, or phrase
- report problems to Axis support staff by logging in to your private support area
- chat with Axis support staff (selected countries only)
- visit Axis Support at www.axis.com/techsup

























(3)





## AXIS A8004 Junction Box Installation Guide

4





5





(7)



# Page 21





(11)









Installation Guide

AXIS A8004 Junction Box

 $^{\odot}$  Axis Communications AB, 2015

Ver. 1.0 Printed: May 2015 Part No. 1474220