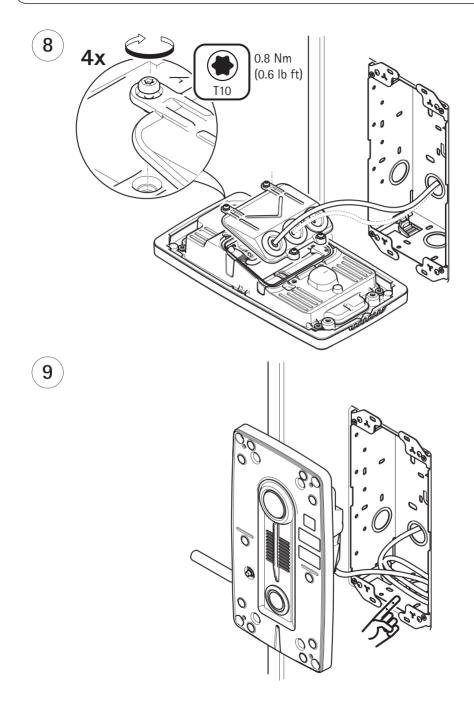

ollution Caused by Electronic Information Products (ACPEIP).

## Support

Should you require any technical assistance, please contact your Axis reseller. If your questions cannot be answered immediately, your reseller will forward your queries through the appropriate channels to ensure a rapid response. If you are connected to the Internet, you can:

- · download user documentation and software updates
- find answers to resolved problems in the FAQ database. Search by product, category, or phrase
- report problems to Axis support staff by logging in to your private support area
- chat with Axis support staff (selected countries only)
- visit Axis Support at www.axis.com/techsup

























(3)





## AXIS A8004 Junction Box Installation Guide

4





5





(7)



# Page 21





(11)









Installation Guide

AXIS A8004 Junction Box

 $^{\odot}$  Axis Communications AB, 2015

Ver. 1.0 Printed: May 2015 Part No. 1474220