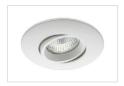

## Synergy 21 LED Retrofit GU10 / GX5, 3 recessed ceiling kit D03-silver

Ceiling installation kit for GU10 or GX5.3 spots
Protection class IP20
silver matt finish
Installation diameter 75mm
Installation height 23mm
Total diameter 100mm
1 GU10 base and 1 GX5.3 base included in the scope of delivery