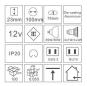

## Synergy 21 LED Retrofit GU10 / GX5, 3 recessed ceiling kit D03-silver

Ceiling installation kit for GU10 or GX5.3 spots
Protection class IP20
silver matt finish
Installation diameter 75mm
Installation height 23mm
Total diameter 100mm
1 GU10 base and 1 GX5.3 base included in the scope of delivery