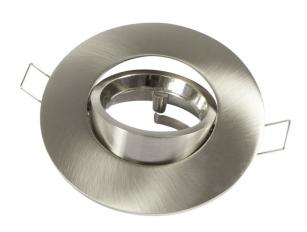

## Synergy 21 LED Retrofit GU10 / GX5, 3 recessed ceiling kit D03-silver

Ceiling installation kit for GU10 or GX5.3 spots
Protection class IP20
silver matt finish
Installation diameter 75mm
Installation height 23mm
Total diameter 100mm
1 GU10 base and 1 GX5.3 base included in the scope of delivery