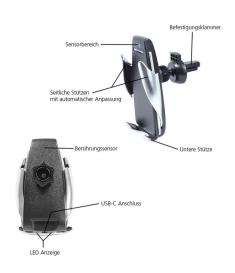

## Synergy 21 car smartphone holder with wireless charging function

Synergy 21 USB car charger from the ALLTRAVEL series

Modern car smartphone holder with wireless charging function:

A movement within the sensor (8 cm distance) opens the arms.

Once you have placed the smartphone in the holder, the arms close automatically.

When you touch the marked back of the holder, the arms open again.

The mobile phone is charged wirelessly in the meantime. (qi)

A USB A to USB C cable must be connected for charging. (is included)

Watt: 10W Volt: 5V Ampere: 2A