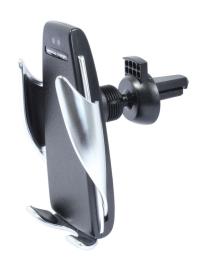

## Synergy 21 car smartphone holder with wireless charging function

Synergy 21 USB car charger from the ALLTRAVEL series

Modern car smartphone holder with wireless charging function:

A movement within the sensor (8 cm distance) opens the arms.

Once you have placed the smartphone in the holder, the arms close automatically.

When you touch the marked back of the holder, the arms open again.

The mobile phone is charged wirelessly in the meantime. (qi)

A USB A to USB C cable must be connected for charging. (is included)

Watt: 10W Volt: 5V Ampere: 2A