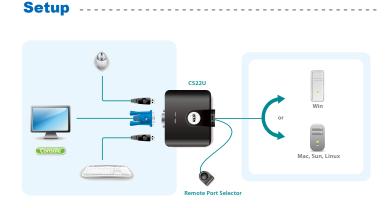

# 2-Port USB Cable KVM Switch

The CS22U is a 2-port USB Cable KVM Switch that provides a simple and quick method of selecting computers – a built-in remote port selector. This allows the CS22U unit to be hidden from sight, while the remote port selector can be placed conveniently on the desktop.

The CS22U's compact all-in-one design makes it ideal for multiplatform desktop applications that require high resolution video.