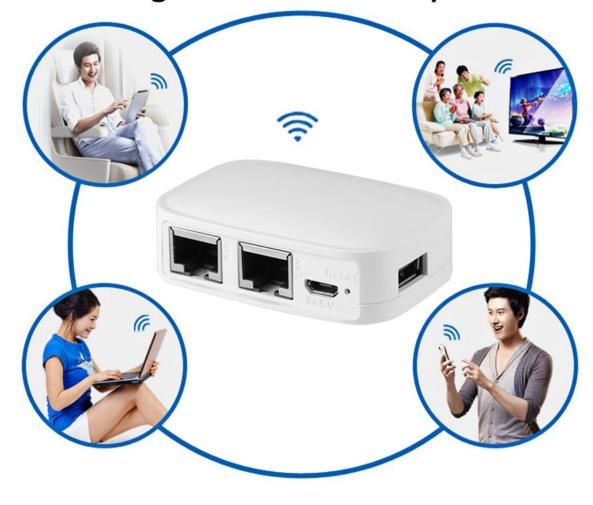

Vendor Part No.: ALL-WR0235

## **ALLNET ALL-WR0235N / Wireless N 2,4GHz Travel-Router/AP**

>>> Go to the shop article



#### **EAN CODE**



#### **Highlights:**

- Pocket router/AP
- 2.4GHz Wireless max. 300Mbps
- WEP/WPA encryption,
- Ports: 1 WAN port, 1x LAN port, 1x Micro-USB 5V, 1x USB 2.0 for NAS option.
- Default firmware is embedded Linux. Closed source see pictures
- Optional Flashbar with OpenWRT "at your own risk see <a href="https://openwrt.org/toh/nexx/wt3020">https://openwrt.org/toh/nexx/wt3020</a> WT3020H"".



**Vendor Part No.: ALL-WR0235** 





Vendor Part No.: ALL-WR0235



# Two Net Port Wire and wireless connection





Vendor Part No.: ALL-WR0235





**Vendor Part No.: ALL-WR0235** 

## WiFi Sharing with Whole Family





Vendor Part No.: ALL-WR0235



## **Multiple Power Supply**







**Cellphone Power Supply** 



**Mobile Power Supply** 



Vendor Part No.: ALL-WR0235





Vendor Part No.: ALL-WR0235



### **Specification**

General Model: ALL-WR0235
Type: Repeater,Router

Interface: Micro USB,RJ45,USB 2.0 Router Connectivity Type: Ethernet Transmission Rate: 300Mbps Speed of Ethernet Port: 100Mbps

Network Protocols: IEEE 802.11b,IEEE 802.11g,IEEE

802.11n

Wireless Standard: Wireless G, Wireless N

Wireless Security: WEP,WPA

WiFi Distance: 100M



Part No.: 114960 Vendor Part No.: ALL-WR0235

|                       | Supports System: Linux,Mac OS,Win vista,Win XP,Windows 7,Windows 8 LAN Ports: 2 ports Max. LAN Data Rate: 300Mbps