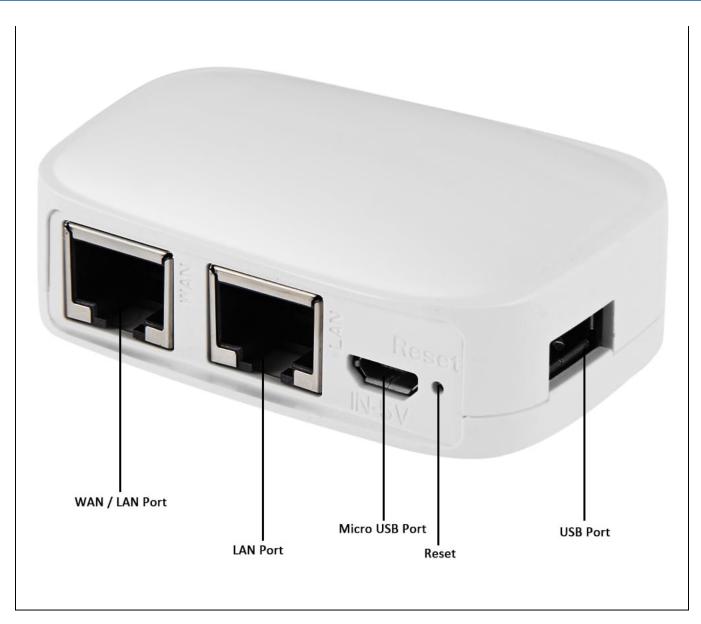

#### **Highlights:**

- Pocket router/AP
- 2.4GHz Wireless max. 300Mbps
- WEP/WPA encryption,
- Ports: 1 WAN port, 1x LAN port, 1x Micro-USB 5V, 1x USB 2.0 for NAS option.
- Default firmware is embedded Linux. Closed source see pictures
- Optional Flashbar with OpenWRT "at your own risk see <a href="https://openwrt.org/toh/nexx/wt3020">https://openwrt.org/toh/nexx/wt3020</a> WT3020H"".

### **Specification**

General Model: ALL-WR0235
Type: Repeater,Router

Interface: Micro USB,RJ45,USB 2.0 Router Connectivity Type: Ethernet Transmission Rate: 300Mbps Speed of Ethernet Port: 100Mbps

Network Protocols: IEEE 802.11b,IEEE 802.11g,IEEE

802.11n

Wireless Standard: Wireless G, Wireless N

Wireless Security: WEP,WPA

WiFi Distance: 100M

Part No.: 114960 Vendor Part No.: ALL-WR0235

|                       | Supports System: Linux,Mac OS,Win vista,Win XP,Windows 7,Windows 8 LAN Ports: 2 ports Max. LAN Data Rate: 300Mbps                                                                  |
|-----------------------|------------------------------------------------------------------------------------------------------------------------------------------------------------------------------------|
| Product Detail        | Freq: 100Hz - 16KHz DC Port: No Quantity of Antenna: 2 Working Voltage: 5V Language: English Built-in VPN: Not Support Firewall Settings: Support                                  |
| Dimensions and Weight | Product weight: 0.030 kg Package weight: 0.096 kg Product size: 6.50 x 4.50 x 2.00 cm / 2.56 x 1.77 x 0.79 inches Package size: 12.00 x 8.00 x 3.50 cm / 4.72 x 3.15 x 1.38 inches |
| Packing List          | Packing List: 1 x Wireless NAS Router, 1 x USB Cable                                                                                                                               |