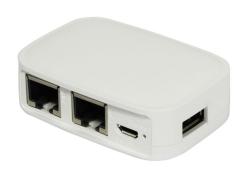

#### **Highlights:**

- Pocket router/AP
- 2.4GHz Wireless max. 300Mbps
- WEP/WPA encryption,
- Ports: 1 WAN port, 1x LAN port, 1x Micro-USB 5V, 1x USB 2.0 for NAS option.
- Default firmware is embedded Linux. Closed source see pictures
- Optional Flashbar with OpenWRT "at your own risk see <a href="https://openwrt.org/toh/nexx/wt3020">https://openwrt.org/toh/nexx/wt3020</a> WT3020H"".