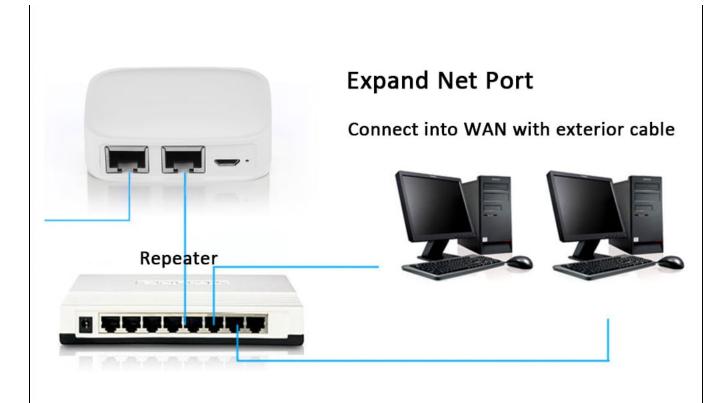

# Two Net Port Wire and wireless connection

Vendor Part No.: ALL-WR0235

**Vendor Part No.: ALL-WR0235** 