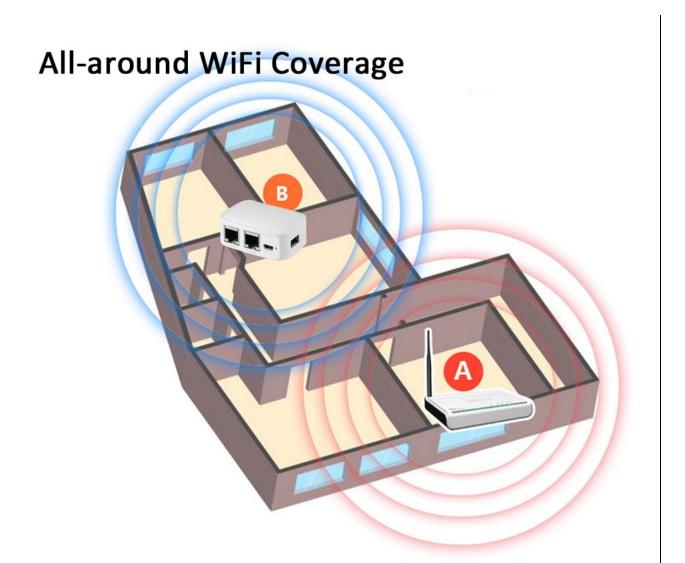

Vendor Part No.: ALL-WR0235

## **ALLNET ALL-WR0235N / Wireless N 2,4GHz Travel-Router/AP**

>>> Go to the shop article



#### **EAN CODE**



#### **Highlights:**

- Pocket router/AP
- 2.4GHz Wireless max. 300Mbps
- WEP/WPA encryption,
- Ports: 1 WAN port, 1x LAN port, 1x Micro-USB 5V, 1x USB 2.0 for NAS option.
- Default firmware is embedded Linux. Closed source see pictures
- Optional Flashbar with OpenWRT "at your own risk see <a href="https://openwrt.org/toh/nexx/wt3020">https://openwrt.org/toh/nexx/wt3020</a> WT3020H"".



**Vendor Part No.: ALL-WR0235** 





Vendor Part No.: ALL-WR0235



# Two Net Port Wire and wireless connection





Vendor Part No.: ALL-WR0235





**Vendor Part No.: ALL-WR0235** 

## WiFi Sharing with Whole Family





Vendor Part No.: ALL-WR0235



## **Multiple Power Supply**







**Cellphone Power Supply** 



**Mobile Power Supply** 



Vendor Part No.: ALL-WR0235





Vendor Part No.: ALL-WR0235



### **Specification**

General Model: ALL-WR0235
Type: Repeater,Router

Interface: Micro USB,RJ45,USB 2.0 Router Connectivity Type: Ethernet Transmission Rate: 300Mbps Speed of Ethernet Port: 100Mbps

Network Protocols: IEEE 802.11b,IEEE 802.11g,IEEE

802.11n

Wireless Standard: Wireless G, Wireless N

Wireless Security: WEP,WPA

WiFi Distance: 100M



Part No.: 114960 Vendor Part No.: ALL-WR0235

|                       | Supports System: Linux,Mac OS,Win vista,Win XP,Windows 7,Windows 8 LAN Ports: 2 ports Max. LAN Data Rate: 300Mbps                                                                  |
|-----------------------|------