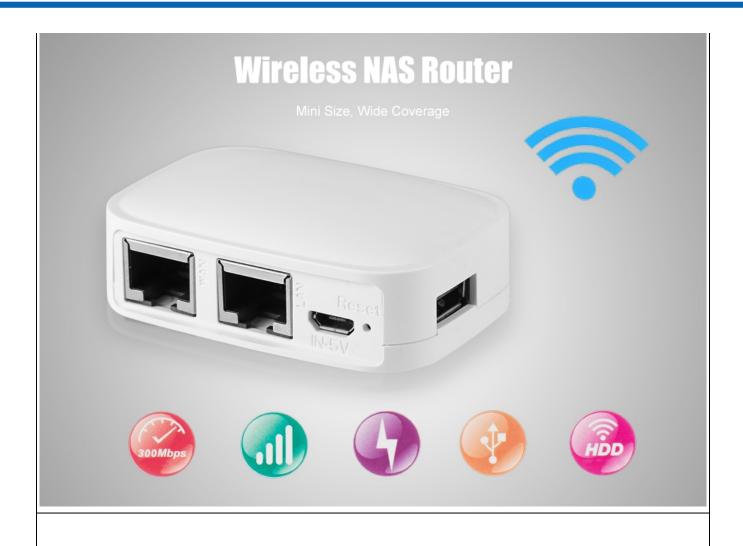

#### **Highlights:**

- Pocket router/AP
- 2.4GHz Wireless max. 300Mbps
- WEP/WPA encryption,
- Ports: 1 WAN port, 1x LAN port, 1x Micro-USB 5V, 1x USB 2.0 for NAS option.
- Default firmware is embedded Linux. Closed source see pictures
- Optional Flashbar with OpenWRT "at your own risk see <a href="https://openwrt.org/toh/nexx/wt3020">https://openwrt.org/toh/nexx/wt3020</a> WT3020H"".