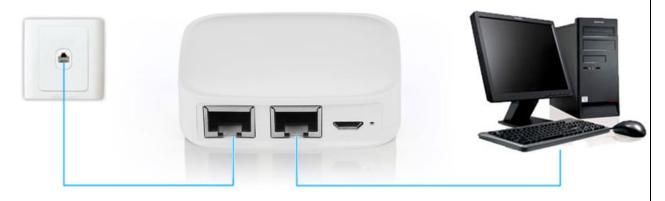

# Two Net Port Wire and wireless connection

Vendor Part No.: ALL-WR0235

**Vendor Part No.: ALL-WR0235** 