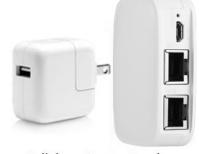

#### **Highlights:**

- Pocket router/AP
- 2.4GHz Wireless max. 300Mbps
- WEP/WPA encryption,
- Ports: 1 WAN port, 1x LAN port, 1x Micro-USB 5V, 1x USB 2.0 for NAS option.
- Default firmware is embedded Linux. Closed source see pictures
- Optional Flashbar with OpenWRT "at your own risk see <a href="https://openwrt.org/toh/nexx/wt3020">https://openwrt.org/toh/nexx/wt3020</a> WT3020H"".

## **Multiple Power Supply**

**Cellphone Power Supply** 

**Mobile Power Supply** 

Vendor Part No.: ALL-WR0235

Vendor Part No.: ALL-WR0235