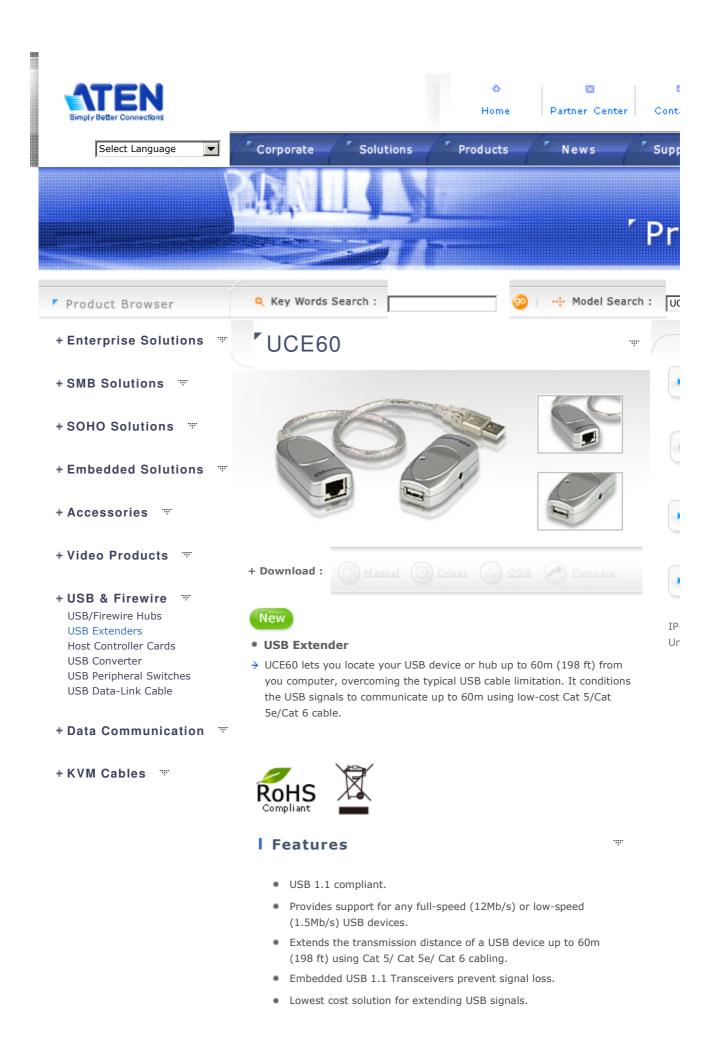

## | Package Content

- 1x Local Unit (1 ft USB Cable attached)
- 1x Remote Unit