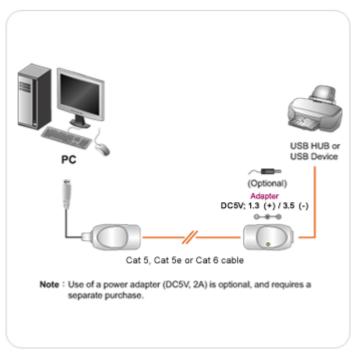

....

.iii.

- No additional installation software required.
- LED indicates when additional external power supply needed.
- Multiplatform support: Windows 2000/XP/<u>Vista</u> Mac.

## | Package Content

- 1x Local Unit (1 ft USB Cable attached)
- 1x Remote Unit

## **I** Diagram



+ <u>View enlargement</u>

## **I** Specification

| Connectors                    | Local Unit            | Upstream Port   | 1 x USB Type A Male<br>(White)      |
|-------------------------------|-----------------------|-----------------|-------------------------------------|
|                               |                       | Downstream Port | 1 x RJ-45 Female                    |
|                               | Remote Unit           | Upstream Port   | 1 x USB Type A Female<br>(White)    |
|                               |                       | Downstream Port | 1 x RJ-45 Female                    |
| Built-in Cable length (Local) |                       |                 | 1'                                  |
| Interconnect Cable            |                       |