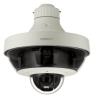

## **SLA-2M1200P**

2M Lens Module for PNM-9320VQP



## **Key Features**

- Compatible with PNM-9320VQP
- 0.055Lux@F2.0 Color, B/W
- 12mm fixed lens (2Megapixel)

## Accessories (Optional)



PNM-9320VQP

## Video

| Imaging Device              | 1/2.8" 2MP CMOS                                                |
|-----------------------------|----------------------------------------------------------------|
| Effective Pixels            | 1945(H)x1109(V)                                                |
| Min. Illumination           | Color: 0.055Lux(F2.0, 1/30sec)<br>B/W: 0.055Lux(F2.0, 1/30sec) |
| Lens                        |                                                                |
| Focal Length (Zoom Ratio)   | 12.0mm fixed focal                                             |
| Max. Aperture Ratio         | F2.0                                                           |
| Angular Field of View       | H: 26.3° V: 14.9° D: 30.0°                                     |