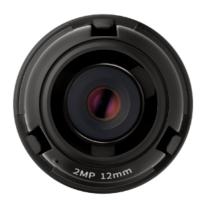

## **SLA-2M1200P**

2M Lens Module for PNM-9320VQP

## **Key Features**

- Compatible with PNM-9320VQP
- 0.055Lux@F2.0 Color, B/W
- 12mm fixed lens (2Megapixel)

## Video

| Imaging Device              | 1/2.8" 2MP CMOS                                                |
|-----------------------------|----------------------------------------------------------------|
| Effective Pixels            | 1945(H)x1109(V)                                                |
| Min. Illumination           | Color: 0.055Lux(F2.0, 1/30sec)<br>B/W: 0.055Lux(F2.0, 1/30sec) |
| Lens                        |                                                                |
| Focal Length (Zoom Ratio)   | 12.0mm fixed focal                                             |
| Max. Aperture Ratio         | F2.0                                                           |
| Angular Field of View       | H: 26.3° V: 14.9° D: 30.0°                                     |
| Focus Control               | Fixed                                                          |
| Pan / Tilt / Rotate         |                                                                |
| Pan / Tilt / Rotate Range   | -90°~+90° / +10~+97° / -180°~+180°                             |
| Mechanical                  |                                                                |
| Color / Material            | Black / Plastic                                                |
| Product dimensions / weight | Ø35.5x35.9mm, 30g                                              |
|                             |                                                                |