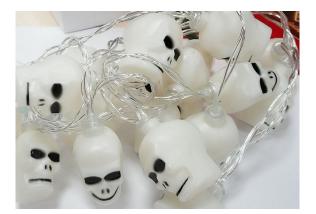

## Synergy 21 LED Halloween fairy lights 2m Skull

2m fairy lights with 20 skull LEDs in warm white

Spacing between the lights: 10cm Lamp size: 3 x 2.5cm IP42 Power supply: 3 x AA batteries not included