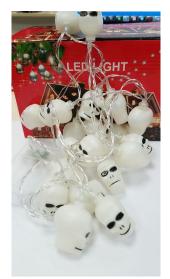

## Synergy 21 LED Halloween fairy lights 2m Skull

2m fairy lights with 20 skull LEDs in warm white

Spacing between the lights: 10cm Lamp size: 3 x 2.5cm IP42 Power supply: 3 x AA batteries not included

## **Additional Images**

www.synergy21.de

Synergy21 - A Brand of ALLNET GmbH - Maistraße 2 - 82110 Germering - synergy21@allnet.de - 089 / 894 222 22 Errors and technical changes that serve the interests of progress or development of the product, are reserved.