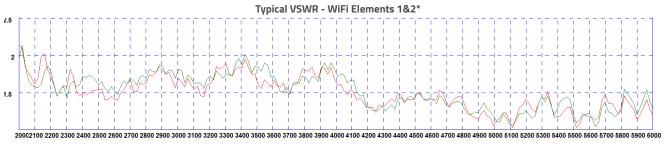

TECHNICAL DRAWING

**VSWR** 

\*VSWR measured with no whip and 5m (16') of CS32 cable