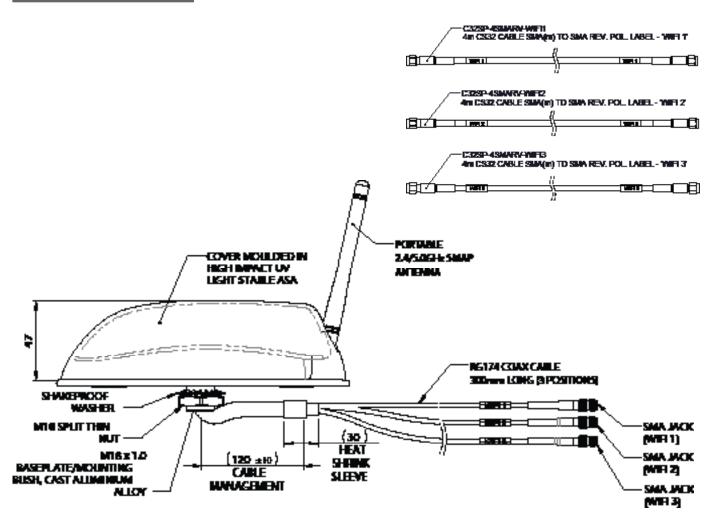

|               |             | Specification |
|---------------|-------------|---------------|
| MOUNTING DATA |             |               |
| Mounting Type |             | Bolt Mount    |
| Mounting Hole |             | 19mm (3/4")   |
| CABLE DATA    |             |               |
| Wi-Fi Cables  | Cable       | CS32          |
|               | Length      | 4m (13ft)     |
|               | Termination | RP-SMA        |

TECHNICAL DRAWING

**VSWR** 

\*VSWR measured with no whip and 5m (16') of CS32 cable