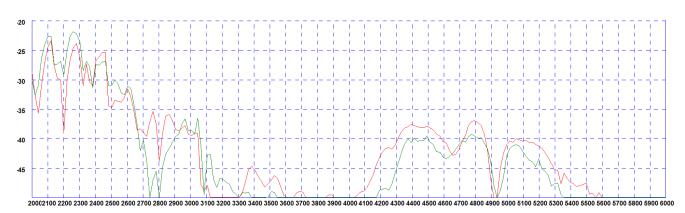

### Typical Isolation - WiFi Elements 1&2

ELECTRICAL DATA

Typical 3D Radiation Patterns - WiFi Elements 1&2