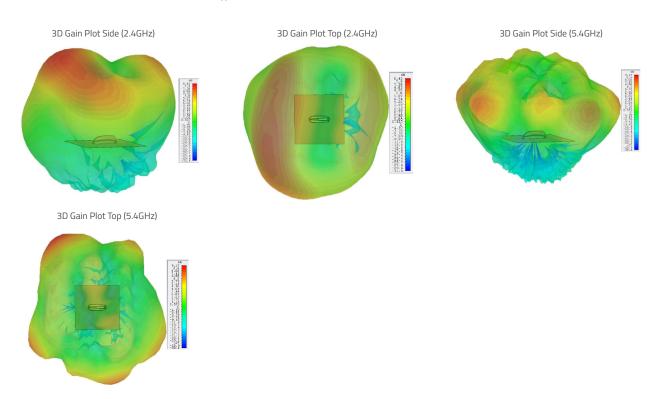

### Typical Isolation - WiFi Elements 1&2

ELECTRICAL DATA

Typical 3D Radiation Patterns - WiFi Elements 1&2