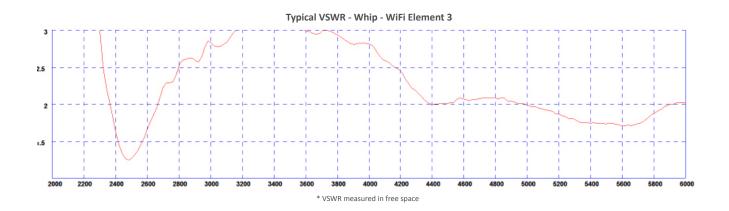

TECHNICAL DRAWING

**VSWR** 

\*VSWR measured with no whip and 5m (16') of CS32 cable

## Typical Radiation Patterns - Whip