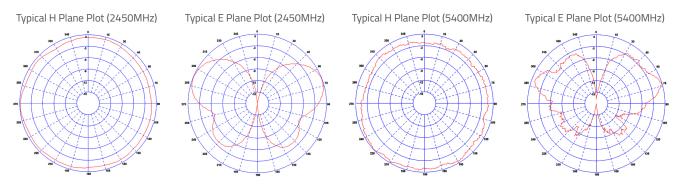

|
|                                      |                                  |                               |

|               |             | Specification |
|---------------|-------------|---------------|
| MOUNTING DATA |             |               |
| Mounting Type |             | Bolt Mount    |
| Mounting Hole |             | 19mm (3/4")   |
| CABLE DATA    |             |               |
| Wi-Fi Cables  | Cable       | CS32          |
|               | Length      | 4m (13ft)     |
|               | Termination | RP-SMA        |

TECHNICAL DRAWING



**VSWR** 



\*VSWR measured with no whip and 5m (16') of CS32 cable



### Typical Isolation - WiFi Elements 1&2



ELECTRICAL DATA

Typical 3D Radiation Patterns - WiFi Elements 1&2



## Typical Radiation Patterns - Whip



## About Sierra Wireless

Sierra Wireless is building the Internet of Things with intelligent wireless solutions that empower organizations to innovate in the connected world. We offer the industry's most comprehensive portfolio of 2G, 3G, and 4G embedded modules and gateways, seamlessly integrated with our secure cloud and connectivity services. OEMs and enterprises worldwide trust our innovative solutions to get their connected products and services to market faster.

For more information, visit www.sierrawireless.com.