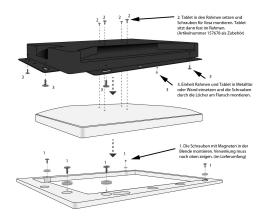

## ALLNET Touch Display Tablet 18 in. Wall mounting Mounting frame for flush-mounted/cavity surface-mounted

>>> Go to the shop article

Fitting installation frame for 18 inch tablet. Single frame for installation in walls, tables, furniture, etc.

Flange rests on top. Tablet protrudes approx. 2 mm from the frame. This frame is especially suitable for our cover panels.

Dimensions:

mm incl. flange of 18mm

Cut-out:

(+2mm on each side to ensure air circulation)

Depth should be at least 40 mm.