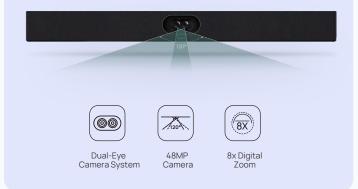

### **Dual-Eye Camera System**

The dual-eye camera system ensures exceptional image clarity. With lenses directed toward each side, it offers a superior viewing angle, while its 48MP cameras deliver high-resolution images even at extended distances.

### **Look Important**

The dual-eye camera system ensures exceptional image clarity. With lenses directed toward each side, it offers a superior viewing angle, while its 48MP cameras deliver high-resolution images even at extended distances.