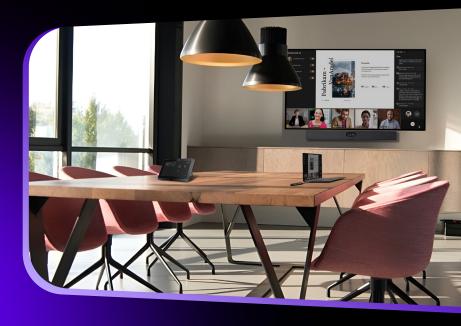

# **MVC S40**

ALL IN. UP CLOSE.

Al-Powered Ceiling Audio Solution for MVC Series