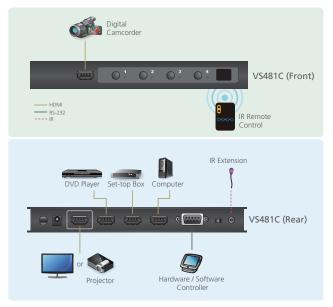

## **4-Port True 4K HDMI Switch** V\$481C

The ATEN VS481C is designed for applications that require the routing of 4 sources to one compatible display device. It enables the reliable transmission at video resolutions up to True 4K (4096 x 2160 @ 60Hz 4:4:4), data rates up to 18 Gbps, 3D, Deep Color up to 12-bit, and HD lossless audio formats. Integrator-friendly features include Auto Switching modes for auto port selection, Instant Switching for a smooth video transition between HDMI ports, bi-directional RS-232, and IR for remote device control.

Engineered to meet today's demand of True 4K signal transmission and user- oriented design, the ATEN VS481C is a powerful solution for a wide range of settings, such as home theater, meeting rooms, trade shows, and shopping centers.

Note: Three HDMI In Ports are located on the rear panel, and one on the front.