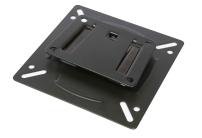

## VESA wall mount for tablet, monitors very flat with securing

>>> Go to the shop article

Vesa wall mount for sizes 7.5x7.5 and 10x10.

Snap-In with locking screw consists of two parts. The part for wall mounting with guide rail and the Vesa mount for tablets, PC's, monitors.

Screws for the ALLNET Android tablets

distance to the wall 12mm.

Package content includes the bracket and 4xM3 screws. These fit only for the 10 inch tablet.

Screw sizes in mm for the ALLNET tablets:

21" m4x8 not included

- 14/15" m4x5 not included
- 10" m3x5 included in delivery