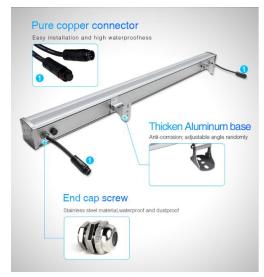

IP Rate: IP66

Housing Material: Die-cast aluminium, stalinite

Energy efficiency class: A+

kWh/1000h: 26.4