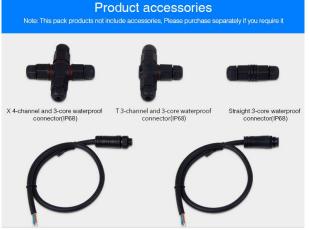

#### **Accessories**

| Part No. | Name                                                                                           |
|----------|------------------------------------------------------------------------------------------------|
| 158705   | Synergy 21 LED subordinate controller 1-channel host *Milight/Miboxer*                         |
| 158704   | Synergy 21 LED subordinate controller 1-channel amplifier *Milight/Miboxer*                    |
| 158699   | Synergy 21 LED subordinate garden lamp 15W RGB+CCT with RF and WLAN IP65 24V Milight/Miboxer*  |
| 158700   | Synergy 21 LED subordinate garden lampe 9W RGB+CCT with RF and WLAN IP65 24V *Milight/Miboxer* |
| 158702   | Synergy 21 LED subordinate pool light 12W RGB+CCT with RF and WLAN *Milight/Miboxer*           |
| 158703   | Synergy 21 LED subordinate wall washer 24W RGB+CCT IP66 24V *Milight/Miboxer*                  |
| 158962   | Synergy 21 LED subordinate kabel/plug SYS series *Milight/Miboxer*                             |
| 158963   | Synergy 21 LED subordinate kabel/plug SYS series *Milight/Miboxer*                             |
| 158964   | Synergy 21 LED subordinate kabel/plug SYS series *Milight/Miboxer*                             |
| 158965   | Synergy 21 LED subordinate kabel/plug SYS series *Milight/Miboxer*                             |