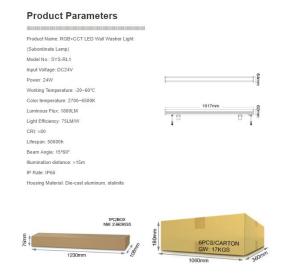

Part No.: 158703 Vendor Part No.: SYS-RL1

Input Voltage: DC24V

Power: 24W

Working Temperature: -20~60° Colour temperature: 2700~6500K

Luminous Flux: 1800LM Light Efficiency: 75LM/W

CRI: >80

Lifespan: 50000h Beam Angle: 15\*60° Illumination distance: >15m

IP Rate: IP66

Housing Material: Die-cast aluminium, stalinite

Energy efficiency class: A+

kWh/1000h: 26.4

#### **Attributes**

| Attribute              | Value        |  |
|------------------------|--------------|--|
| Abstrahlwinkel:        | 15*60        |  |
| Ampere:                | 1            |  |
| CC oder CV:            | CV           |  |
| Dimmbar:               | Ja           |  |
| Grösse:                | 1017*64*62   |  |
| LED - Gehäusematerial: | Aluminium    |  |
| Lichtfarbe:            | RGB-WW       |  |
| Lichtfarbe in Kelvin:  | 2700~6500    |  |
| Lumen:                 | 1800         |  |
| Schutzklasse:          | IP66         |  |
| Volt:                  | 24           |  |
| Weight:                | 1.9 Kg       |  |
| Warranty:              | 24.00 Months |  |