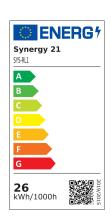

# Synergy 21 LED subordinate wall washer 24W RGB+CCT IP66 24V \*Milight/Miboxer\*

| kwh/1000h:                    | 26,40      |
|-------------------------------|------------|
| Lumens:                       | 1800       |
| Watt:                         | 24,0       |
| Nominal Service Life:         | 35000 Std. |
| Switching Cycles:             | 50000      |
| Opt. Ambient<br>Temperature.: | 25 °C      |

IP Rate: IP66

Housing Material: Die-cast aluminium, stalinite

Energy efficiency class: A+

kWh/1000h: 26.4