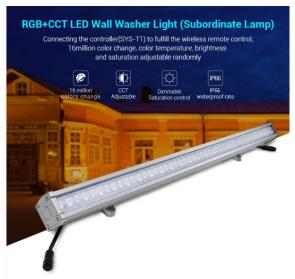

Experience the impressive performance of the RGB+CCT LED Wall Washer Light, a high-quality lighting product designed for versatile applications. With an output of 24W and an input voltage of DC24V, this wall washer light delivers exceptional brightness and flexibility in lighting.

The colour temperature is adjustable from 2700K to 6500K, allowing you to adjust the light colour as required and create the perfect atmosphere. With a luminous flux of 1800LM and a luminous efficacy of 75LM/W, this product provides efficient lighting that is also effective in large areas.

The RGB+CCT LED Wall Washer Light impresses with its beam angle of 15° x 60°, which enables a wide and uniform light distribution, and an illumination distance of over 15m, ideal for illuminating larger areas. With protection class IP66, this light is ideally suited for outdoor use and provides reliable protection against dust and water.

Made from **die-cast aluminium and stalinite**, it offers a robust and durable construction. The Wall Washer Light is an excellent choice for decorative and functional lighting solutions in a variety of environments.

Optimise your lighting with the **RGB+CCT LED Wall Washer Light** and enjoy a powerful and customisable lighting solution to suit your needs.

Product Name: RGB+CCT LED Wall Washer Light

(Subordinate Lamp)
Model No.: SYS-RL1