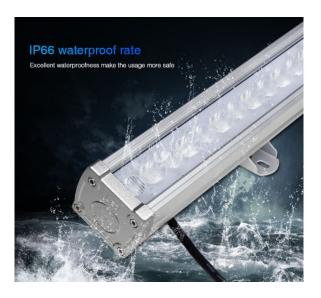

The RGB+CCT LED Wall Washer Light impresses with its beam angle of 15° x 60°, which enables a wide and uniform light distribution, and an illumination distance of over 15m, ideal for illuminating larger areas. With protection class IP66, this light is ideally suited for outdoor use and provides reliable protection against dust and water.

IP Rate: IP66

Housing Material: Die-cast aluminium, stalinite

Energy efficiency class: A+

kWh/1000h: 26.4