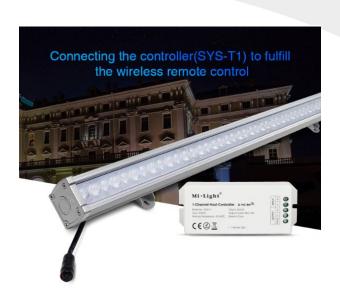

#### **Accessories**

| Part No. | Name                                                                                           |
|----------|------------------------------------------------------------------------------------------------|
| 158705   | Synergy 21 LED subordinate controller 1-channel host *Milight/Miboxer*                         |
| 158704   | Synergy 21 LED subordinate controller 1-channel amplifier *Milight/Miboxer*                    |
| 158699   | Synergy 21 LED subordinate garden lamp 15W RGB+CCT with RF and WLAN IP65 24V Milight/Miboxer*  |
| 158700   | Synergy 21 LED subordinate garden lampe 9W RGB+CCT with RF and WLAN IP65 24V *Milight/Miboxer* |
| 158702   | Synergy 21 LED subordinate pool light 12W RGB+CCT with RF and WLAN *Milight/Miboxer*           |
| 158703   | Synergy 21 LED subordinate wall washer 24W RGB+CCT IP66 24V *Milight/Miboxer*                  |
| 158962   | Synergy 21 LED subordinate kabel/plug SYS series *Milight/Miboxer*                             |
| 158963   | Synergy 21 LED subordinate kabel/plug SYS series *Milight/Miboxer*                             |
| 158964   | Synergy 21 LED subordinate kabel/plug SYS series *Milight/Miboxer*                             |
| 158965   | Synergy 21 LED subordinate kabel/plug SYS series *Milight/Miboxer*                             |