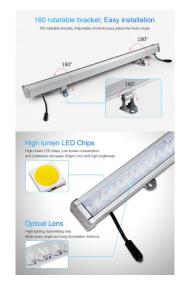

The RGB+CCT LED Wall Washer Light impresses with its beam angle of 15° x 60°, which enables a wide and uniform light distribution, and an illumination distance of over 15m, ideal for illuminating larger areas. With protection class IP66, this light is ideally suited for outdoor use and provides reliable protection against dust and water.

Made from **die-cast aluminium and stalinite**, it offers a robust and durable construction. The Wall Washer Light is an excellent choice for decorative and functional lighting solutions in a variety of environments.