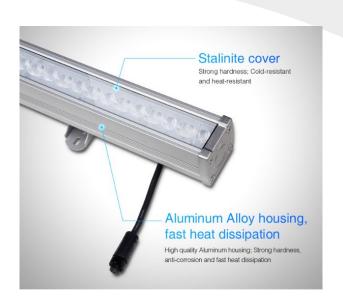

Made from **die-cast aluminium and stalinite**, it offers a robust and durable construction. The Wall Washer Light is an excellent choice for decorative and functional lighting solutions in a variety of environments.

IP Rate: IP66

Housing Material: Die-cast aluminium, stalinite

Energy efficiency class: A+

kWh/1000h: 26.4