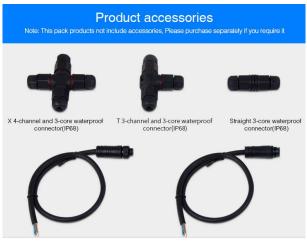

#### **Accessories**

| Part No. | Name                                                                                           |
|----------|------------------------------------------------------------------------------------------------|
| 158705   | Synergy 21 LED subordinate controller 1-channel host *Milight/Miboxer*                         |
| 158704   | Synergy 21 LED subordinate controller 1-channel amplifier *Milight/Miboxer*                    |
| 158699   | Synergy 21 LED subordinate garden lamp 15W RGB+CCT with RF and WLAN IP65 24V Milight/Miboxer*  |
| 158700   | Synergy 21 LED subordinate garden lampe 9W RGB+CCT with RF and WLAN IP65 24V *Milight/Miboxer* |
| 158702   | Synergy 21 LED subordinate pool light 12W RGB+CCT with RF and WLAN *Milight/Miboxer*           |
| 158703   | Synergy 21 LED subordinate wall washer 24W RGB+CCT IP66 24V *Milight/Miboxer*                  |
| 158962   | Synergy 21 LED subordinate kabel/plug SYS series *Milight/Miboxer*                             |
| 158963   | Synergy 21 LED subordinate kabel/plug SYS series *Milight/Miboxer*                             |
| 158964   | Synergy 21 LED subordinate kabel/plug SYS series *Milight/Miboxer*                             |
| 158965   | Synergy 21 LED subordinate kabel/plug SYS series *Milight/Miboxer*                             |