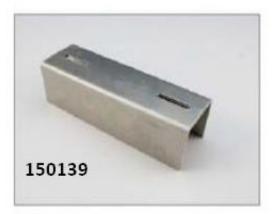

## Synergy 21 LED U-profile to ALU052 connector straight

180 degrees connector

Profile connector straight (180°) for ALU052 profile Connector is mounted invisibly in the profile.