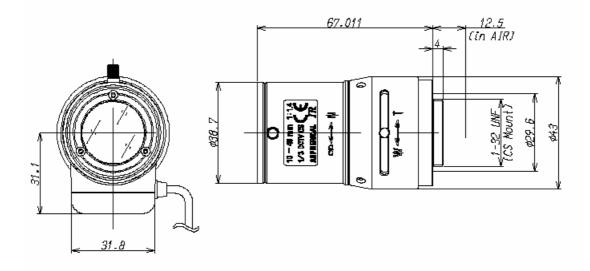

## **NEW** Infrared Vari-Focal Lens f=10-40mm IR (DC Iris)

| 1/3"                  |
|-----------------------|
| mount                 |
| )-40mm                |
| .4-360                |
| 20.4 / Tele 7.0 x 5.2 |
| -infinity             |
| 01mm                  |
| Aspherical Element    |
| al (w/lock)           |
| al (w/lock)           |
| ıto Iris              |
| 38mm - Tele 18.81mm   |
| V, Close 0.5V         |
| <u>,</u>              |
| +60C                  |
|                       |