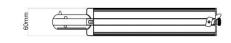

Model: VLD Inclinable ERCO compatible, 3-phase track Housing: Injection moulded aluminium in white Watt: 40 Watt LED: Philips PS: Philips, 5-year guarantee Beam angle: 30° \* 60° Lumen: 5600±100LM CRI: >90 Light colour: neutral white, Kelvin: 4200K ±150 Operating voltage: AC 220-240V /50-60HZ Size: 370mm \* 60mm \* 86mm IES files available on request