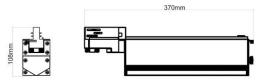

Model: VLD Inclinable ERCO compatible, 3-phase track Housing: Injection moulded aluminium in white Watt: 40 Watt LED: Philips PS: Philips, 5-year guarantee Beam angle: 30° \* 60° Lumen: 5600±100LM CRI: >90 Light colour: neutral white, Kelvin: 4200K ±150 Operating voltage: AC 220-240V /50-60HZ Size: 370mm \* 60mm \* 86mm IES files available on request