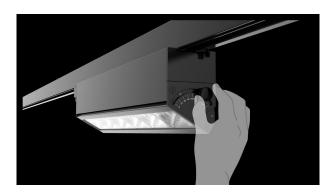

Model: VLD Inclinable ERCO compatible, 3-phase track Housing: Injection moulded aluminium in white Watt: 40 Watt LED: Philips PS: Philips, 5-year guarantee Beam angle: 30° \* 60° Lumen: 5600±100LM CRI: >90 Light colour: neutral white, Kelvin: 4200K ±150 Operating voltage: AC 220-240V /50-60HZ Size: 370mm \* 60mm \* 86mm IES files available on request