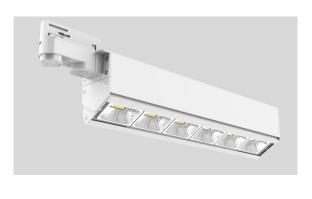

# Synergy 21 LED track series for track VLD series 40W, 30°, nw, CRI>90

| kwh/1000h:                    | 40,00      |
|-------------------------------|------------|
| Lumens:                       | 5600       |
| Watt:                         | 40,0       |
| Nominal Service Life:         | 35000 Std. |
| Switching Cycles:             | 50000      |
| Opt. Ambient<br>Temperature.: | 25 °C      |

Model: VLD Inclinable ERCO compatible, 3-phase track Housing: Injection moulded aluminium in white Watt: 40 Watt LED: Philips PS: Philips, 5-year guarantee Beam angle: 30° \* 60° Lumen: 5600±100LM CRI: >90 Light colour: neutral white, Kelvin: 4200K ±150 Operating voltage: AC 220-240V /50-60HZ Size: 370mm \* 60mm \* 86mm IES files available on request