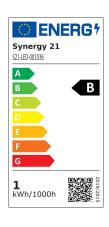

Part No.: 150035

Vendor Part No.: S21-LED-001036

## Synergy 21 LED wall light 04 IP65





| kwh/1000h:            | 1,50       |
|-----------------------|------------|
| Lumens:               | 30         |
| Watt:                 | 1,5        |
| Nominal Service Life: | 35000 Std. |
| Switching Cycles:     | 15000      |
| Opt. Ambient          | 25 °C      |
| Temperature :         |            |



Exterior recessed wall light
Exclusively for recessed wall mounting

Power consumption: 1.5 watts Frame colour: light grey

LED: SMD2835

Number of lumens: 30lm

Warm white: 3000k ±150 RA>80 Beam angle: 90° downwards

Protection class: IP65

Operating temperature: -20° to +40° Power supply: 230V incl. power supply unit

Size: 90\*90\*71mm Weight: 220g

We recommend connecting the open cable ends with Wago terminals (e.g. article 80945).

Energy efficiency class: B

kWh/1000h: 1.