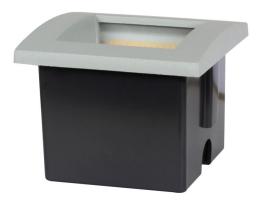

Exterior recessed wall light
Exclusively for recessed wall mounting

Power consumption: 1.5 watts Frame colour: light grey

LED: SMD2835

Number of lumens: 30lm

Warm white: 3000k ±150 RA>80 Beam angle: 90° downwards

Protection class: IP65

Operating temperature: -20° to +40° Power supply: 230V incl. power supply unit

Size: 90\*90\*71mm Weight: 220g

We recommend connecting the open cable ends with Wago terminals (e.g. article 80945).