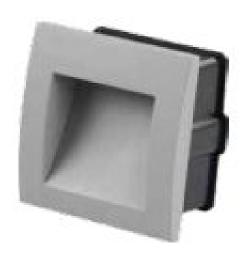

Exterior recessed wall light
Exclusively for recessed wall mounting

Power consumption: 1.5 watts Frame colour: light grey

LED: SMD2835

Number of lumens: 30lm

Warm white: 3000k ±150 RA>80 Beam angle: 90° downwards

Protection class: IP65

Operating temperature: -20° to +40° Power supply: 230V incl. power supply unit

Size: 90\*90\*71mm Weight: 220g

We recommend connecting the open cable ends with Wago terminals (e.g. article 80945).