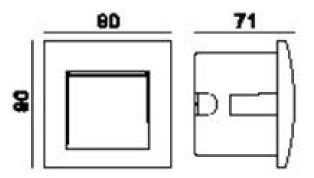

Protection class: IP65

Operating temperature: -20° to +40° Power supply: 230V incl. power supply unit

Size: 90\*90\*71mm Weight: 220g

We recommend connecting the open cable ends with Wago terminals (e.g. article 80945).