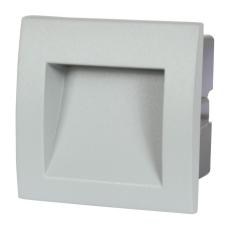

Exterior recessed wall light
Exclusively for recessed wall mounting

Power consumption: 1.5 watts Frame colour: light grey

LED: SMD2835

Number of lumens: 30lm

Warm white: 3000k ±150 RA>80 Beam angle: 90° downwards

Protection class: IP65

Operating temperature: -20° to +40° Power supply: 230V incl. power supply unit

Size: 90\*90\*71mm Weight: 220g

We recommend connecting the open cable ends with Wago terminals (e.g. article 80945).