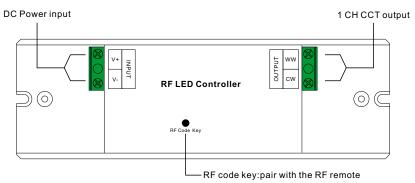

### **Function introduction**

145 mm

Product Data

|      | put<br>tage | Output<br>Current | Output<br>Power | Remarks          | Size(LxWxH)   |
|------|-------------|-------------------|-----------------|------------------|---------------|
| 12-2 | 4VDC        | 5A                | 60-120W         | Constant voltage | 145x46.5x16mm |

#### Pair/delete the pairing with RF remote

1.Do wiring according to connection diagram.

2.Pair RF Receiver with RF remote: please refer to the instruction of the remote that you would like to pair with. 3.Delete the pairing:

(1)Wire up the RF receiver correctly, power on.

(2)Press and hold down the "**RF Code Key**" button on receiver for over 3 seconds until the connected light flashes, which means well deleted.