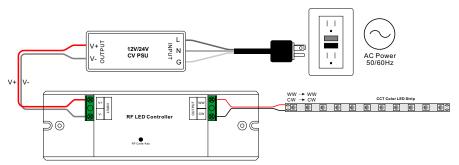

----|-------------------|-----------------|------------------|---------------|
| 12-2 | 4VDC        | 5A                | 60-120W         | Constant voltage | 145x46.5x16mm |

Radio Frequency : 868/915/434mhz
Waterproof grade: IP20

70020031

#### Safety & Warnings

• DO NOT install with power applied to device.

• DO NOT expose the device to moisture.

#### Pair/delete the pairing with RF remote

1.Do wiring according to connection diagram.

2.Pair RF Receiver with RF remote: please refer to the instruction of the remote that you would like to pair with. 3.Delete the pairing:

(1)Wire up the RF receiver correctly, power on.

(2)Press and hold down the "**RF Code Key**" button on receiver for over 3 seconds until the connected light flashes, which means well deleted.

#### Wiring Diagram