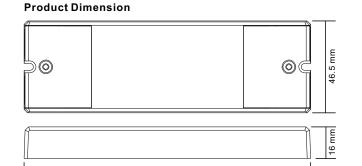

### **Function introduction**

145 mm

Product Data

|      | put<br>tage | Output<br>Current | Output<br>Power | Remarks          | Size(LxWxH)   |
|------|-------------|-------------------|-----------------|------------------|---------------|
| 12-2 | 4VDC        | 5A                | 60-120W         | Constant voltage | 145x46.5x16mm |