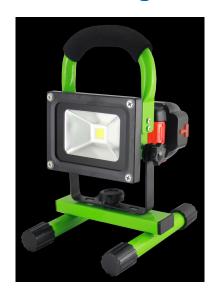

Rechargeable AKKU LED construction spotlight with carrying frame.

Mains charging cable (230V) and car charging cable (12V) included in the scope of delivery

Battery has USB port for charging mobile phone/smartphone/iPhone/iPad etc

LED: 10Watt high-power chip

Beam angle: 120° Kelvin: 6000

Lumen: 800lm, 80lm/watt Lithium-ion battery 7.4V 4.4Ah

USB port: 5V, 1A

Charging cycle: 500 to 1000 times

Charging time: 5-6 hours

Running time: approx. 3-12 hours

Light colour: Cold white LED chip: Epistar

Housing: Injection moulded aluminium in green

Operating temperature: -10°C to +55°C Protection class: IP65 (water jet resistant) Dimensions: (I\*w\*h) 116\*115\*240mm

Scope of delivery: Battery spotlight 10W incl. 1 battery, charging cable 230V and 12V

PLEASE NOTE: The battery included in the scope of delivery has a warranty of 6 months!

Part No.: 149870 Vendor Part No.: S21-LED-NB00289