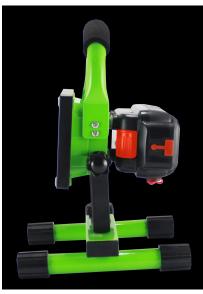

Rechargeable AKKU LED construction spotlight with carrying frame.

Mains charging cable (230V) and car charging cable (12V) included in the scope of delivery

Battery has USB port for charging mobile phone/smartphone/iPhone/iPad etc

LED: 10Watt high-power chip

Beam angle: 120° Kelvin: 6000

Lumen: 800lm, 80lm/watt Lithium-ion battery 7.4V 4.4Ah

USB port: 5V, 1A

Charging cycle: 500 to 1000 times

Charging time: 5-6 hours

Running time: approx. 3-12 hours

Light colour: Cold white LED chip: Epistar

Housing: Injection moulded aluminium in green

Operating temperature: -10°C to +55°C Protection class: IP65 (water jet resistant) Dimensions: (I\*w\*h) 116\*115\*240mm

Scope of delivery: Battery spotlight 10W incl. 1 battery, charging cable 230V and 12V

PLEASE NOTE: The battery included in the scope of delivery has a warranty of 6 months!

Part No.: 149870 Vendor Part No.: S21-LED-NB00289