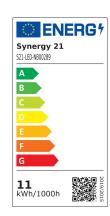

## Synergy 21 LED AKKU construction spotlight 10W green/cold white slider

| kwh/1000h:            | 11,00      |
|-----------------------|------------|
| Lumens:               | 800        |
| Watt:                 | 11,0       |
| Nominal Service Life: | 35000 Std. |
| Switching Cycles:     | 50000      |
| Opt. Ambient          | 25 °C      |
| Temperature.:         |            |