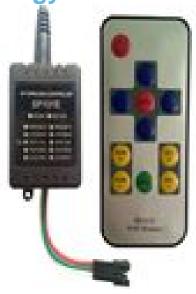

## Synergy 21 LED-Pixel-LED-Steuerung RF

Pixel LED controller for up to 2450 pixels. Supports a large number of LED pixel chips such as WS2811, etc. Further data, see manual

Power: 5/12V

Power for Pixel LEDs: 5/12V

ATTENTION: This is a DIY product. Please watch the corresponding YOUTUBE videos before purchasing this controller.

?https://www.youtube.com/results?search\_query=sp101e