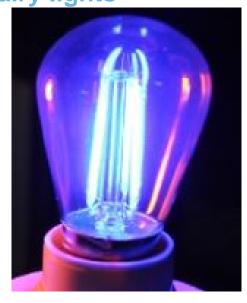

Part No.: 162840 Vendor Part No.: S21-LED-001141

Synergy 21 LED Retrofit E27 S14 blue with 2 watts for fairy lights

S14 E27 glass bulb blue AC 230V/24V DC

2 Watt

Height: 90mm (with base)

Diameter: 45mm Protection class: IP54 Light colour: blue

## **SYNERGY 21**

Part No.: 162840 Vendor Part No.: S21-LED-001141

| Attribute | Value    |
|-----------|----------|
| Sockel:   | E27      |
| Weight:   | 0.017 Kg |