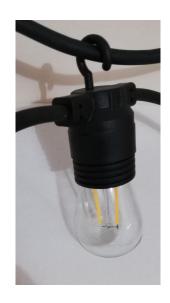

4V DC

2 Watt

Height: 90mm (with base)

Diameter: 45mm Protection class: IP54 Light colour: blue

Please note that the Synergy21 LED retrofit bulbs may only be operated at an operating temperature between -10 and +50°C. In the event of deviations, the service life of the LEDs cannot be guaranteed. In the event of deviations, the service life of the LEDs cannot be guaranteed

## **Attributes**

| Attribute        | Value |
|------------------|-------|
| Abstrahlwinkel:  | 300   |
| Dimmbar:         | nein  |
| LED Strip Länge: | 90mm  |
| Lichtfarbe:      | blau  |
| Schutzklasse:    | IP54  |

## **SYNERGY 21**

Part No.: 162840 Vendor Part No.: S21-LED-001141

| Attribute | Value    |
|-----------|----------|
| Sockel:   | E27      |
| Weight:   | 0.017 Kg |

## **Additional Images**





## **Accessories**

| Part No. | Name                                   |
|----------|----------------------------------------|
| 111328   | Synergy 21 LED socket E27 100cm blue   |
| 111332   | Synergy 21 LED socket E27 100cm yellow |
| 111327   | Synergy 21 LED socket E27 100cm orange |