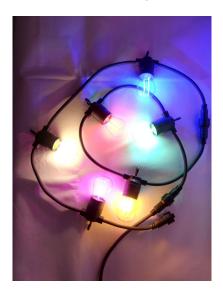

/24V DC

2 Watt

Height: 90mm (with base)

Diameter: 45mm Protection class: IP54 Light colour: blue

Please note that the Synergy21 LED retrofit bulbs may only be operated at an operating temperature between -10 and +50°C. In the event of deviations, the service life of the LEDs cannot be guaranteed. In the event of deviations, the service life of the LEDs cannot be guaranteed

## **Attributes**

| Attribute        | Value |
|------------------|-------|
| Abstrahlwinkel:  | 300   |
| Dimmbar:         | nein  |
| LED Strip Länge: | 90mm  |
| Lichtfarbe:      | blau  |
| Schutzklasse:    | IP54  |

## **SYNERGY 21**

Part No.: 162840 Vendor Part No.: S21-LED-001141

| Attribute | Value    |
|-----------|----------|
| Sockel:   | E27      |
| Weight:   | 0.017 Kg |

## **Additional Images**





## **Accessories**

| Part No. | Name                                   |
|----------|----------------------------------------|
| 111328   | Synergy 21 LED socket E27 100cm blue   |
| 111332   | Synergy 21 LED socket E27 100cm yellow |
| 111327   | Synergy 21 LED socket E27 100cm orange |