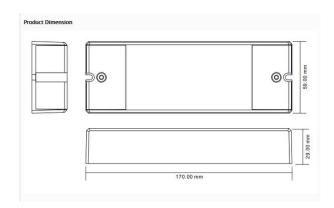

## Synergy 21 LED Controller DMX 512 4\*5A 16bit

Model 4 channel
Controller with DMX & RDM interface
and connection strip for LED-Stripes
with common positive pole
12V/24V, up to 5 A per channel,
Dimensions: 59x170x29mm
DMX-512 digital signals
8bit and 16bit switchable
Display for setting the DMX address