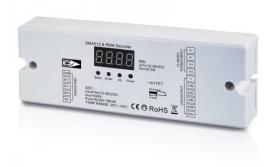

## Synergy 21 LED Controller DMX 512 4\*5A 16bit

Model 4 channel
Controller with DMX & RDM interface
and connection strip for LED-Stripes
with common positive pole
12V/24V, up to 5 A per channel,
Dimensions: 59x170x29mm
DMX-512 digital signals
8bit and 16bit switchable
Display for setting the DMX address