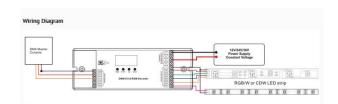

## Synergy 21 LED Controller DMX 512 4\*5A 16bit

Model 4 channel
Controller with DMX & RDM interface
and connection strip for LED-Stripes
with common positive pole
12V/24V, up to 5 A per channel,
Dimensions: 59x170x29mm
DMX-512 digital signals
8bit and 16bit switchable
Display for setting the DMX address